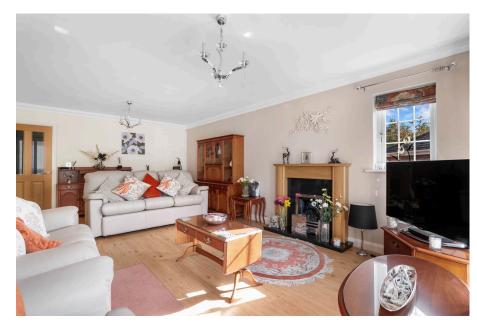

A spacious two bedroom detached bungalow, situated within easy reach of Great Witley, Chantry catchment and amenities.

Accommodation comprises: Entrance Porch, Hallway with Karndean flooring, Cloakroom, large 'L' shaped Sitting Room/Dining Area with 2 sets of double opening doors to rear garden, Conservatory with double doors to garden and plans passed for a solid roof (if required), Kitchen/Breakfast Room with granite work surfaces, integral appliances, space for fridge/freezer and range cooker, large Master Bedroom with extensively fitted wardrobes, etc., En-Suite with bath and shower over, Bedroom 2 with built-in wardrobes and En-Suite with double shower.

Outside: There is a tarmac and gravelled parking area, with landscaped garden and access to Garaging. The rear of the property has a pleasant garden, large patio area and gated side access.

**Sitting Room: 'L' Shaped:** - 6.9m max x 6.4m x 4.0m min (22'7" max x 20'11" x 13'1" min)