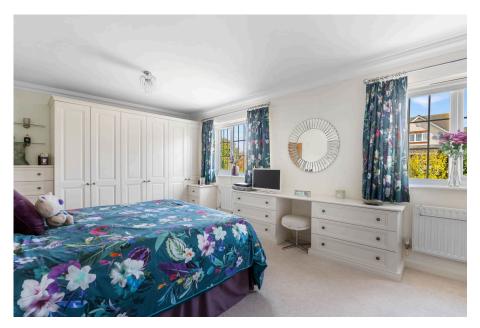

A spacious two bedroom detached bungalow, situated within easy reach of Great Witley, Chantry catchment and amenities.

Accommodation comprises: Entrance Porch, Hallway with Karndean flooring, Cloakroom, large 'L' shaped Sitting Room/Dining Area with 2 sets of double opening doors to rear garden, Conservatory with double doors to garden and plans passed for a solid roof (if required), Kitchen/Breakfast Room with granite work surfaces, integral appliances, space for fridge/freezer and range cooker, large Master Bedroom with extensively fitted wardrobes, etc., En-Suite with bath and shower over, Bedroom 2 with built-in wardrobes and En-Suite with double shower.

Conservatory: - 4m x 3.4m (13'1" x 11'1")

Kitchen / Breakfast Room: - 4.2m x 2.8m (13'9" x 9'2")

Master Bedroom: - 6.2m x 3.7m (20'4" x 12'1")

**En-Suite:** - 2.3m x 2m (7'6" x 6'6")

Bedroom 2: - 4m x 3.6m (13'1" x 11'9")