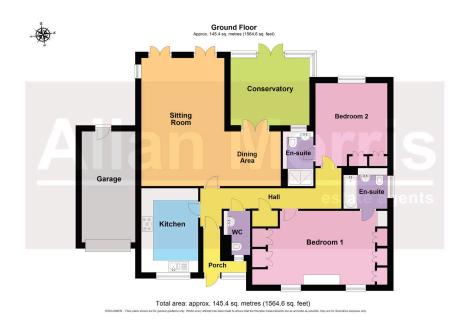

A spacious two bedroom detached bungalow, situated within easy reach of Great Witley, Chantry catchment and amenities.

Accommodation comprises: Entrance Porch, Hallway with Karndean flooring, Cloakroom, large 'L' shaped Sitting Room/Dining Area with 2 sets of double opening doors to rear garden, Conservatory with double doors to garden and plans passed for a solid roof (if required), Kitchen/Breakfast Room with granite work surfaces, integral appliances, space for fridge/freezer and range cooker, large Master Bedroom with extensively fitted wardrobes, etc., En-Suite with bath and shower over, Bedroom 2 with built-in wardrobes and En-Suite with double shower.

Outside: There is a tarmac and gravelled parking area, with landscaped garden and access to Garaging. The rear of the property has a pleasant garden, large patio area and gated side access.

**Sitting Room: 'L' Shaped:** - 6.9m max x 6.4m x 4.0m min (22'7" max x 20'11" x 13'1" min)

Conservatory: - 4m x 3.4m (13'1" x 11'1")

Kitchen / Breakfast Room: - 4.2m x 2.8m (13'9" x 9'2")

Master Bedroom: - 6.2m x 3.7m (20'4" x 12'1")

**En-Suite:** - 2.3m x 2m (7'6" x 6'6")

Bedroom 2: - 4m x 3.6m (13'1" x 11'9")

**En-Suite:** - 2.8m x 1.6m (9'2" x 5'2")

Garage: - 5.5m x 2.6m (18'0" x 8'6")

 Spacious 2 Bedroom detached bungalow Village location

Flexibility of space

 Large Sitting Room/Dining Area

Conservatory

 Master Bedroom with En-Suite