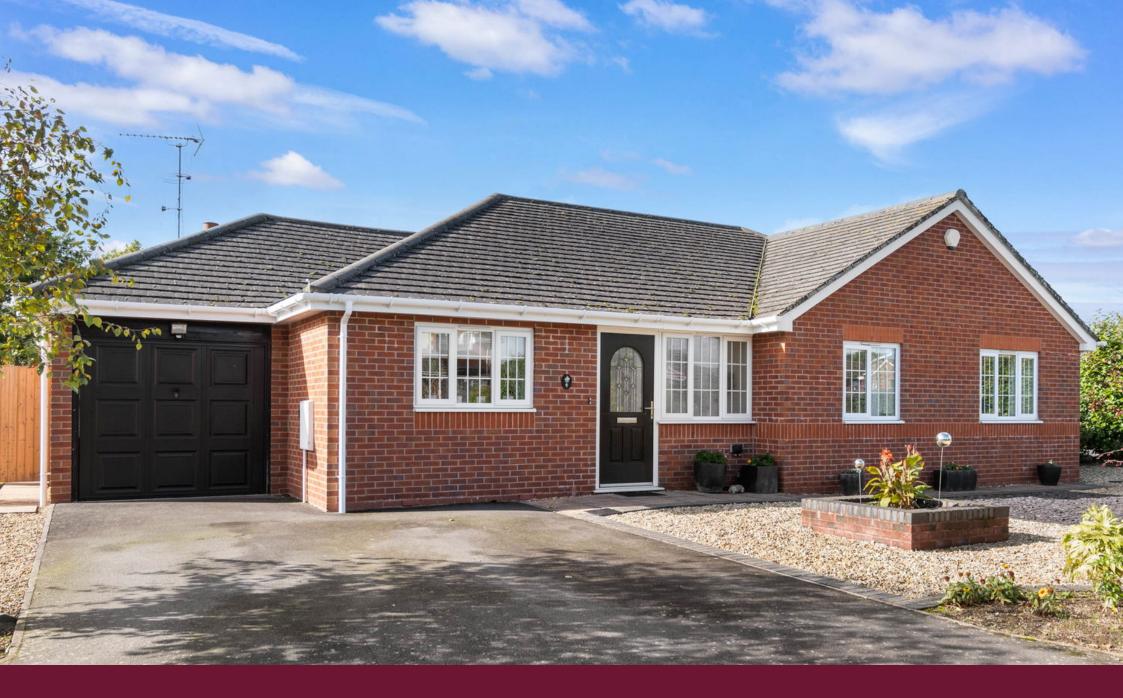

A spacious two bedroom detached bungalow, situated within easy reach of Great Witley, Chantry catchment and amenities.

Accommodation comprises: Entrance Porch, Hallway with Karndean flooring, Cloakroom, large 'L' shaped Sitting Room/Dining Area with 2 sets of double opening doors to rear garden, Conservatory with double doors to garden and plans passed for a solid roof (if required), Kitchen/Breakfast Room with granite work surfaces, integral appliances, space for fridge/freezer and range cooker, large Master Bedroom with extensively fitted wardrobes, etc., En-Suite with bath and shower over, Bedroom 2 with built-in wardrobes and En-Suite with double shower.

Outside: There is a tarmac and gravelled parking area, with landscaped garden and access to Garaging. The rear of the property has a pleasant garden, large patio area and gated side access.

**Sitting Room: 'L' Shaped:** - 6.9m max x 6.4m x 4.0m min (22'7" max x 20'11" x 13'1" min)