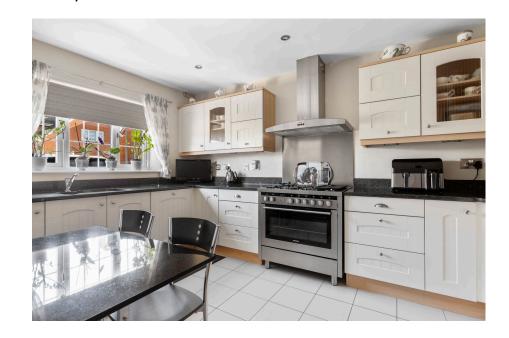

A spacious two bedroom detached bungalow, situated within easy reach of Great Witley, Chantry catchment and amenities.

Accommodation comprises: Entrance Porch, Hallway with Karndean flooring, Cloakroom, large 'L' shaped Sitting Room/Dining Area with 2 sets of double opening doors to rear garden, Conservatory with double doors to garden and plans passed for a solid roof (if required), Kitchen/Breakfast Room with granite work surfaces, integral appliances, space for fridge/freezer and range cooker, large Master Bedroom with extensively fitted wardrobes, etc., En-Suite with bath and shower over, Bedroom 2 with built-in wardrobes and En-Suite with double shower.

Conservatory: - 4m x 3.4m (13'1" x 11'1")

Kitchen / Breakfast Room: - 4.2m x 2.8m (13'9" x 9'2")

Master Bedroom: - 6.2m x 3.7m (20'4" x 12'1")

**En-Suite:** - 2.3m x 2m (7'6" x 6'6")

Bedroom 2: - 4m x 3.6m (13'1" x 11'9")