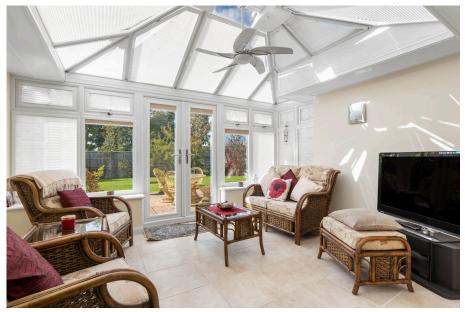

A spacious two bedroom detached bungalow, situated within easy reach of Great Witley, Chantry catchment and amenities.

Accommodation comprises: Entrance Porch, Hallway with Karndean flooring, Cloakroom, large 'L' shaped Sitting Room/Dining Area with 2 sets of double opening doors to rear garden, Conservatory with double doors to garden and plans passed for a solid roof (if required), Kitchen/Breakfast Room with granite work surfaces, integral appliances, space for fridge/freezer and range cooker, large Master Bedroom with extensively fitted wardrobes, etc., En-Suite with bath and shower over, Bedroom 2 with built-in wardrobes and En-Suite with double shower.

Conservatory: - 4m x 3.4m (13'1" x 11'1")

Kitchen / Breakfast Room: - 4.2m x 2.8m (13'9" x 9'2")

Master Bedroom: - 6.2m x 3.7m (20'4" x 12'1")

**En-Suite:** - 2.3m x 2m (7'6" x 6'6")

Bedroom 2: - 4m x 3.6m (13'1" x 11'9")