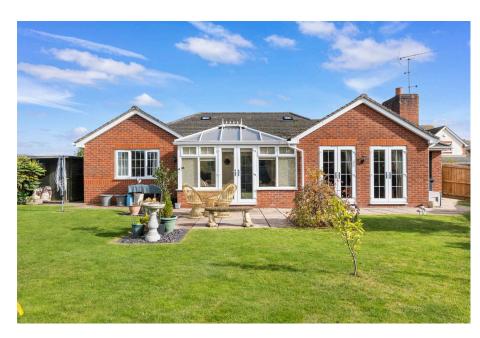

A spacious two bedroom detached bungalow, situated within easy reach of Great Witley, Chantry catchment and amenities.

Accommodation comprises: Entrance Porch, Hallway with Karndean flooring, Cloakroom, large 'L' shaped Sitting Room/Dining Area with 2 sets of double opening doors to rear garden, Conservatory with double doors to garden and plans passed for a solid roof (if required), Kitchen/Breakfast Room with granite work surfaces, integral appliances, space for fridge/freezer and range cooker, large Master Bedroom with extensively fitted wardrobes, etc., En-Suite with bath and shower over, Bedroom 2 with built-in wardrobes and En-Suite with double shower.

Outside: There is a tarmac and gravelled parking area, with landscaped garden and access to Garaging. The rear of the property has a pleasant garden, large patio area and gated side access.

**Sitting Room: 'L' Shaped:** - 6.9m max x 6.4m x 4.0m min (22'7" max x 20'11" x 13'1" min)

Conservatory: - 4m x 3.4m (13'1" x 11'1")

Kitchen / Breakfast Room: - 4.2m x 2.8m (13'9" x 9'2")

Master Bedroom: - 6.2m x 3.7m (20'4" x 12'1")

**En-Suite:** - 2.3m x 2m (7'6" x 6'6")

Bedroom 2: - 4m x 3.6m (13'1" x 11'9")